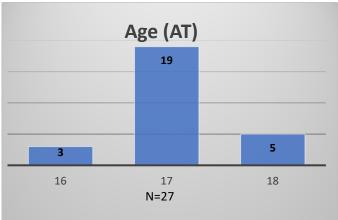

## Daily Data Dashboard – March 15, 2024 Demographics for JTDC Population Friday Morning Midnight Count

Total # of probation Involved youth<sup>1</sup>: 1,330











<sup>&</sup>lt;sup>1</sup> Probation Active: Any youth who is pending sentencing with an active social history, has been formally placed on probation or supervision with Cook County Juvenile Probation on the date of the report.

<sup>\*</sup>Age, Gender and Race for Criminal Court population (N=1) is not represented in this report.

## Daily Data Dashboard – March 15, 2024 Demographics for JTDC Population Friday Morning Midnight Count