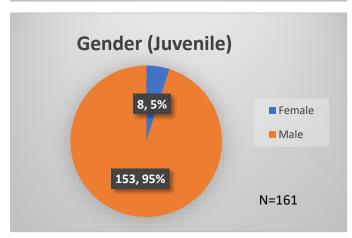

## Daily Data Dashboard – March 15, 2024 Demographics for JTDC Population Friday Morning Midnight Count

Total # of probation Involved youth<sup>1</sup>: 1,330











<sup>&</sup>lt;sup>1</sup> Probation Active: Any youth who is pending sentencing with an active social history, has been formally placed on probation or supervision with Cook County Juvenile Probation on the date of the report.

<sup>\*</sup>Age, Gender and Race for Criminal Court population (N=1) is not represented in this report.

## Daily Data Dashboard – March 15, 2024 Demographics for JTDC Population Friday Morning Midnight Count