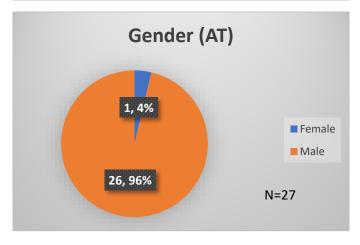

## Daily Data Dashboard – March 15, 2024 Demographics for JTDC Population Friday Morning Midnight Count

Total # of probation Involved youth<sup>1</sup>: 1,330











<sup>&</sup>lt;sup>1</sup> Probation Active: Any youth who is pending sentencing with an active social history, has been formally placed on probation or supervision with Cook County Juvenile Probation on the date of the report.

<sup>\*</sup>Age, Gender and Race for Criminal Court population (N=1) is not represented in this report.

## Daily Data Dashboard – March 15, 2024 Demographics for JTDC Population Friday Morning Midnight Count