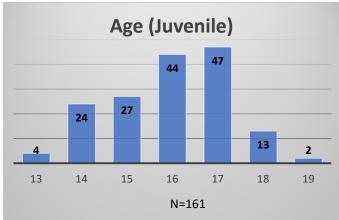

## Daily Data Dashboard – March 15, 2024 Demographics for JTDC Population Friday Morning Midnight Count

Total # of probation Involved youth<sup>1</sup>: 1,330











<sup>&</sup>lt;sup>1</sup> Probation Active: Any youth who is pending sentencing with an active social history, has been formally placed on probation or supervision with Cook County Juvenile Probation on the date of the report.

<sup>\*</sup>Age, Gender and Race for Criminal Court population (N=1) is not represented in this report.

## Daily Data Dashboard – March 15, 2024 Demographics for JTDC Population Friday Morning Midnight Count