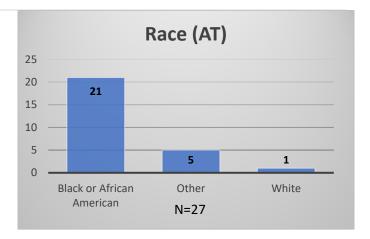

## Daily Data Dashboard – March 15, 2024 Demographics for JTDC Population Friday Morning Midnight Count

Total # of probation Involved youth<sup>1</sup>: 1,330











<sup>&</sup>lt;sup>1</sup> Probation Active: Any youth who is pending sentencing with an active social history, has been formally placed on probation or supervision with Cook County Juvenile Probation on the date of the report.

<sup>\*</sup>Age, Gender and Race for Criminal Court population (N=1) is not represented in this report.

## Daily Data Dashboard – March 15, 2024 Demographics for JTDC Population Friday Morning Midnight Count