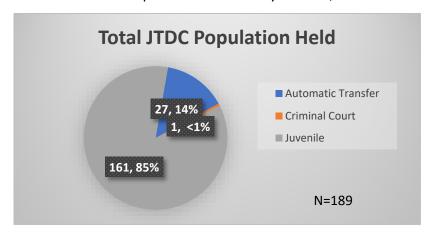

<sup>\*</sup>Age, Gender and Race for Criminal Court population (N=1) is not represented in this report.