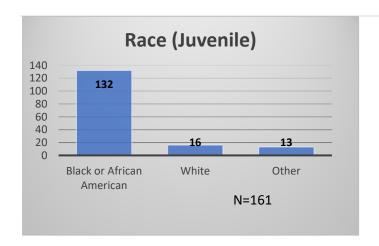

## Daily Data Dashboard – March 15, 2024 Demographics for JTDC Population Friday Morning Midnight Count

Total # of probation Involved youth<sup>1</sup>: 1,330











<sup>&</sup>lt;sup>1</sup> Probation Active: Any youth who is pending sentencing with an active social history, has been formally placed on probation or supervision with Cook County Juvenile Probation on the date of the report.

<sup>\*</sup>Age, Gender and Race for Criminal Court population (N=1) is not represented in this report.

## Daily Data Dashboard – March 15, 2024 Demographics for JTDC Population Friday Morning Midnight Count